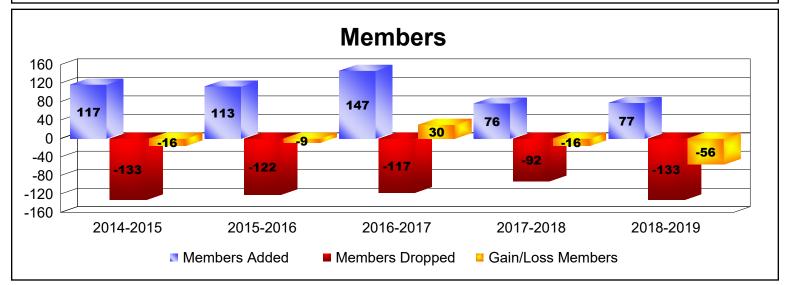

## As of June 2019 Cumulative

2018-2019

|                                                                                                                                | Clubs                            | Members                                                     | Members                                                             | Members                                                                       | Members                                                                                    | Member<br>Added                                                                                      | Total<br>Members<br>Dropped                            | Loss<br>Members                                       |
|--------------------------------------------------------------------------------------------------------------------------------|----------------------------------|-------------------------------------------------------------|---------------------------------------------------------------------|-------------------------------------------------------------------------------|--------------------------------------------------------------------------------------------|------------------------------------------------------------------------------------------------------|--------------------------------------------------------|-------------------------------------------------------|
| -1                                                                                                                             | 0                                | 63                                                          | 44                                                                  | 6                                                                             | 4                                                                                          | 117                                                                                                  | -133                                                   | -16                                                   |
| -2                                                                                                                             | 0                                | 48                                                          | 54                                                                  | 10                                                                            | 1                                                                                          | 113                                                                                                  | -122                                                   | -9                                                    |
| -3                                                                                                                             | -2                               | 81                                                          | 57                                                                  | 7                                                                             | 2                                                                                          | 147                                                                                                  | -117                                                   | 30                                                    |
| -2                                                                                                                             | -1                               | 52                                                          | 21                                                                  | 0                                                                             | 3                                                                                          | 76                                                                                                   | -92                                                    | -16                                                   |
| -1                                                                                                                             | -1                               | 50                                                          | 5                                                                   | 17                                                                            | 5                                                                                          | 77                                                                                                   | -133                                                   | -56                                                   |
| -2                                                                                                                             | -1                               | 59                                                          | 36                                                                  | 8                                                                             | 3                                                                                          | 106                                                                                                  | -119                                                   | -13                                                   |
| $\begin{array}{c} 2 \\ 1 \\ 0 \\ -1 \\ -2 \\ -2 \\ -2 \\ -2 \\ -3 \\ -2 \\ -3 \\ -2 \\ -3 \\ -2 \\ -3 \\ -2 \\ -3 \\ -2 \\ -2$ |                                  |                                                             |                                                                     |                                                                               |                                                                                            |                                                                                                      |                                                        |                                                       |
|                                                                                                                                | -2<br>-3<br>-2<br>-1<br>-1<br>-2 | -2 0<br>-3 -2<br>-2 -1<br>-1 -1<br>-2 -1<br>-2 -1<br>2<br>2 | -2 0 48<br>-3 -2 81<br>-2 -1 52<br>-1 -1 50<br>-2 -1 59<br>-2 -1 59 | -2 0 48 54<br>-3 -2 81 57<br>-2 -1 52 21<br>-1 -1 50 5<br>-2 -1 59 36<br>Club | -2 0 48 54 10<br>-3 -2 81 57 7<br>-2 -1 52 21 0<br>-1 -1 50 5 17<br>-2 -1 59 36 8<br>Clubs | -2 0 48 54 10 1<br>-3 -2 81 57 7 2<br>-2 -1 52 21 0 3<br>-1 -1 50 5 17 5<br>-2 -1 59 36 8 3<br>Clubs | $ \begin{array}{c ccccccccccccccccccccccccccccccccccc$ | $\begin{array}{c ccccccccccccccccccccccccccccccccccc$ |